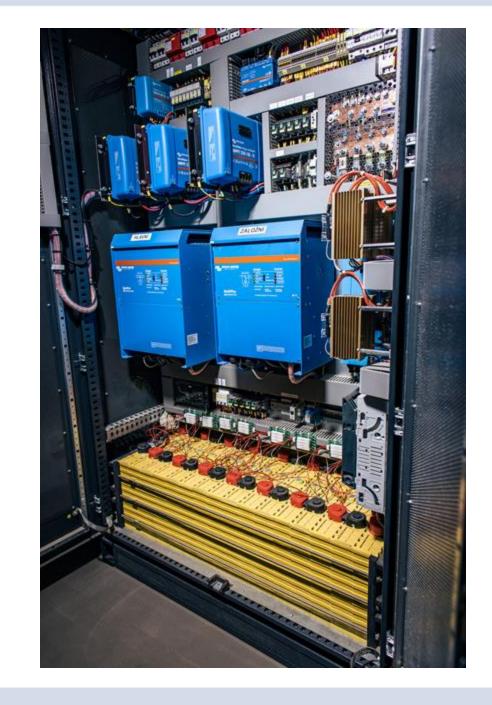

# 1) SCALABLE AMVOLT 50 KWH LV MODULES FOR INTERIORS

Use cases: Production facilities, datacenters, agriculture, apartment buildings, etc.

#### **AMVOLT BATTERY STORAGE SOLUTIONS**

- European solutions, apart from the cells themselves
- individual cells are replaceable
- BMS can be replaced/repaired
- standardised components, spare parts widely available, fully repairable solutions
- Low-voltage solutions are safer, easily disassembled, therefore really recyclable
- no data over-flow to other countries, full control