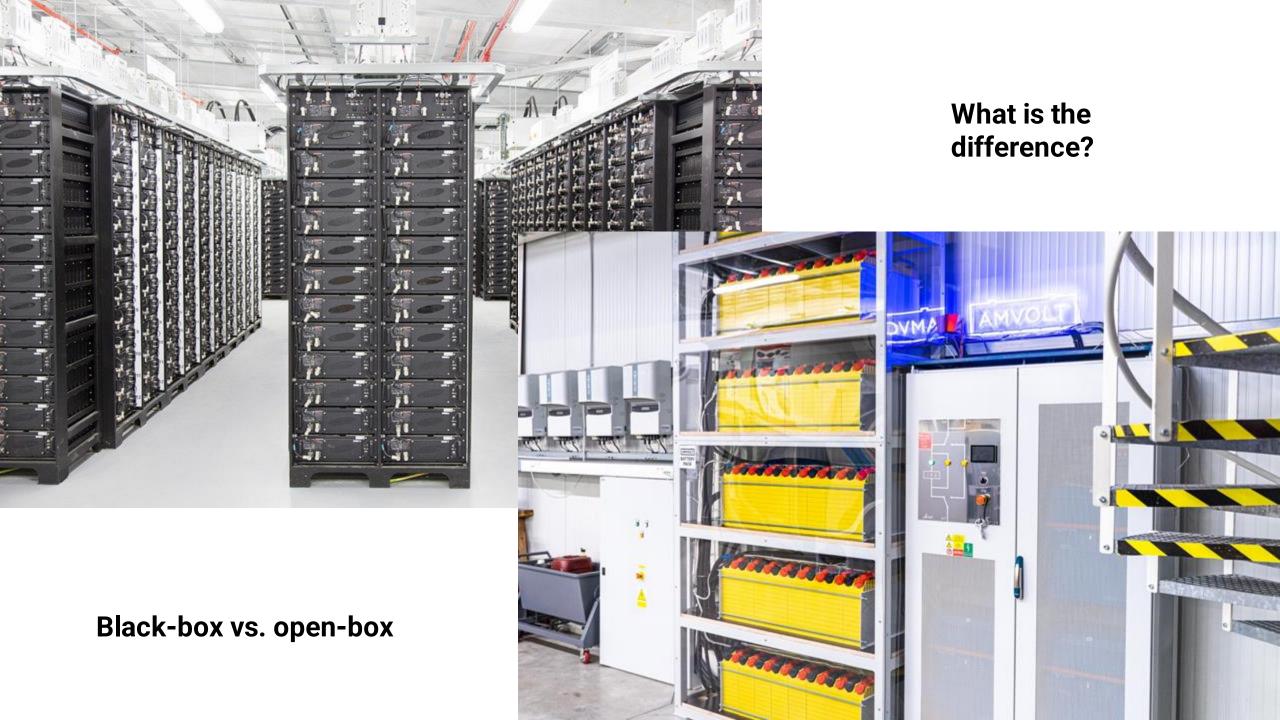

### **Battery storage = black-boxes**

**Technological and strategic risks** 

WHY: Our mission if to increase energy security around the world

HOW: By developing repairable and long-lasting energy products

#### **TECHNICAL PHILOSOPHY**

MAINSTREAM BLACK-BOX BATTERY STORAGE MARKET

- 95 percent of complete battery storages from Asia, mainly China
- individual cells cannot be replaced
- BMS cannot be replaced/repaired
- standardised components are not used, spare parts cannot be found
- Mostly high voltage, so by principle they are very difficult to disassemble
- in combination with black-box inverters risk of data flow to Asian countries

#### **AMVOLT BATTERY STORAGE SOLUTIONS**

- European solutions, apart from the cells themselves
- individual cells are replaceable
- BMS can be replaced/repaired
- standardised components, spare parts widely available, fully repairable solutions
- Low-voltage solutions are safer, easily disassembled, therefore really recyclable
- no data over-flow to other countries, full control