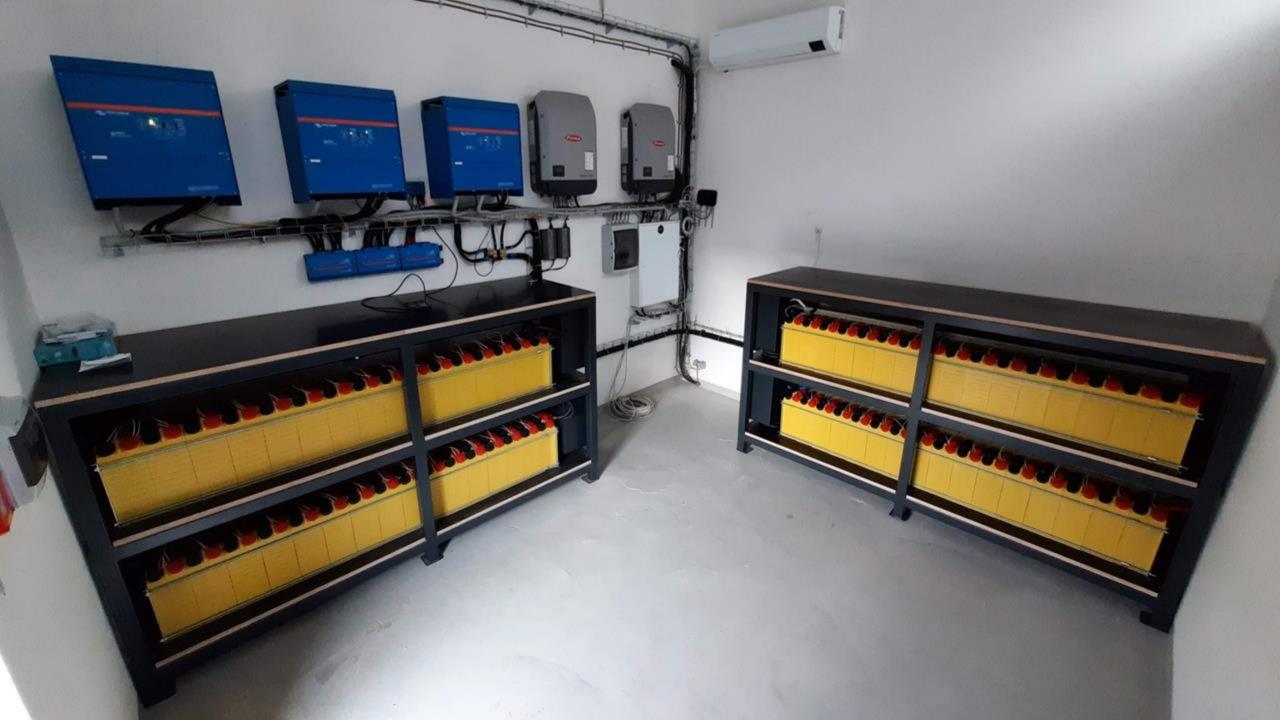

# 1) SCALABLE AMVOLT 50 KWH LV MODULES FOR INTERIORS

Use cases: Production facilities, datacenters, agriculture, apartment buildings, etc.