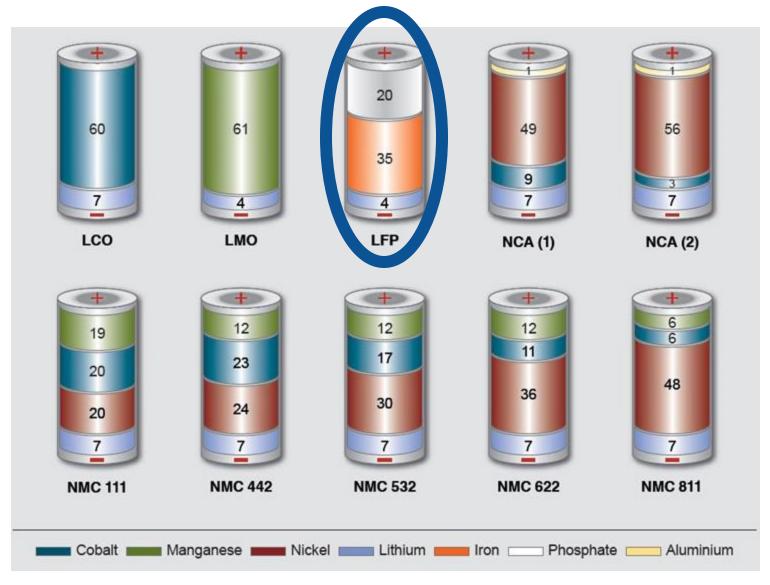

Baterry backup and battery storage for Telcos (not only for Mikrotik)

Let us change the battery storage industry together!



15 × Thunder-Sky 40Ah



10.9.2009 14.9.2009

### The most common types of battery cells











+



#### SUSTAINABLE GOALS















The Young Outstanding Person Award from the Emperor of Japan at the Tokyo Imperial Palace (皇居)

### **Battery storage = black-boxes**





**Technological and strategic risks** 



WHY: Our mission if to increase energy security around the world

HOW: By developing repairable and long-lasting energy products

WHAT: Modular energy storages from 50 kWh to 1MWh containers



#### Czech manufacturer of European modular battery storage systems from 10 kWh to 1MWh containers







# 1) SCALABLE AMVOLT 50 KWH LV MODULES FOR INTERIORS

Use cases: Production facilities, datacenters, agriculture, apartment buildings, etc.

## 2) SCALABLE AMVOLT 50 KWH LV MODULES IN CONTAINERS

Use cases: Wherever there is not enough space inside a facility, no ma