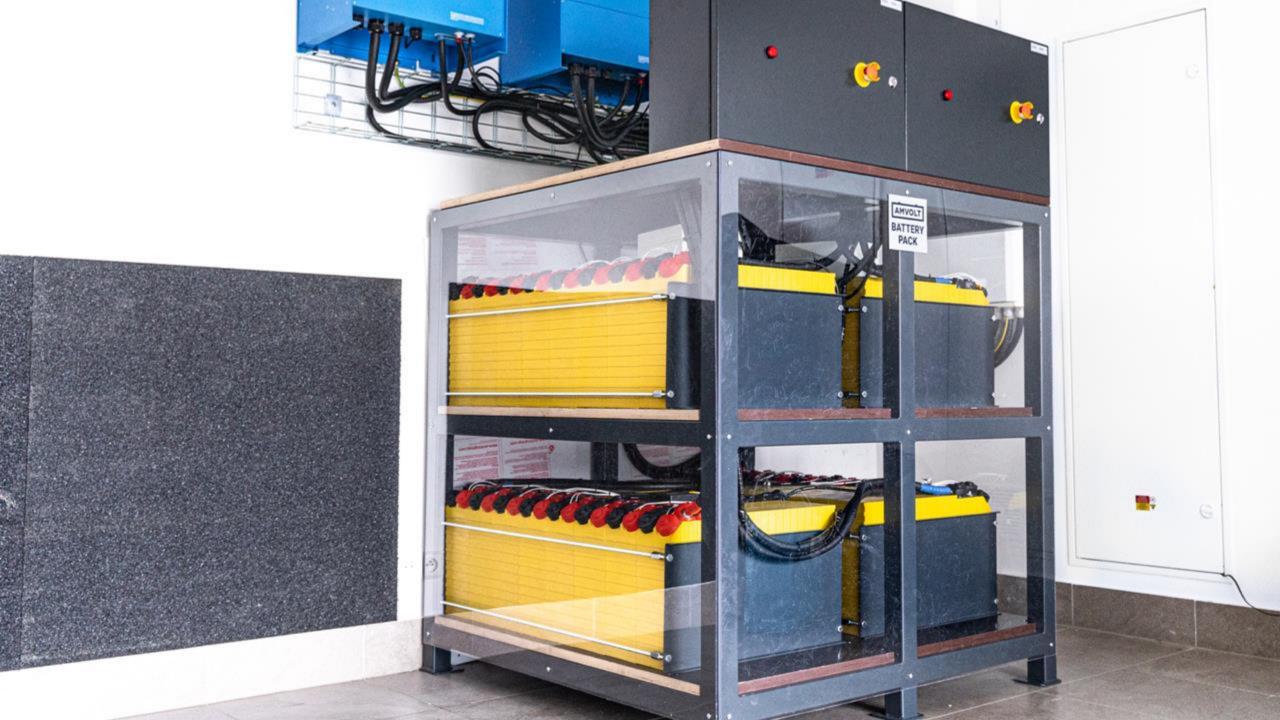

**Battery storage = black-boxes**





**Technological and strategic risks** 



WHY: Our mission if to increase energy security around the world

HOW: By developing repairable and long-lasting energy products

WHAT: Modular energy storages from 50 kWh to 1MWh containers



#### Czech manufacturer of European modular battery storage systems from 10 kWh to 1MWh containers







# 1) SCALABLE AMVOLT 50 KWH LV MODULES FOR INTERIORS

Use cases: Production facilities, datacenters, agriculture, apartment buildings, etc.

## 2) SCALABLE AMVOLT 50 KWH LV MODULES IN CONTAINERS

Use cases: Wherever there is not enough space inside a facility, no matter the weather

## 3) CUSTOM-MADE REPLICABLE BATTERY STORAGES

Use cases: We develop tailor-made, specialuse battery solutions for our clients

















### LV ENERGY BOXES

Use cases: residential living, small businesses





#### **TECHNICAL PHILOSOPHY**



MAINSTREAM BLACK-BOX BATTERY STORAGE MARKET

- 95 percent of complete battery storages from Asia, mainly China
- individual cells cannot be replaced
- BMS cannot be replaced/repaired
- standardised components are not used, spare parts cannot be found
- Mostly high voltage, so by principle they are very difficult to disassemble
- in combination with black-box inverters risk of data flow to Asian countries



VS.

#### **AMVOLT BATTERY STORAGE SOLUTIONS**

- European solutions, apart from the cells themselves
- individual cells are replaceable
- BMS can be replaced/repaired
- standardised components, spare parts widely available, fully repairable solutions
- Low-voltage soluti