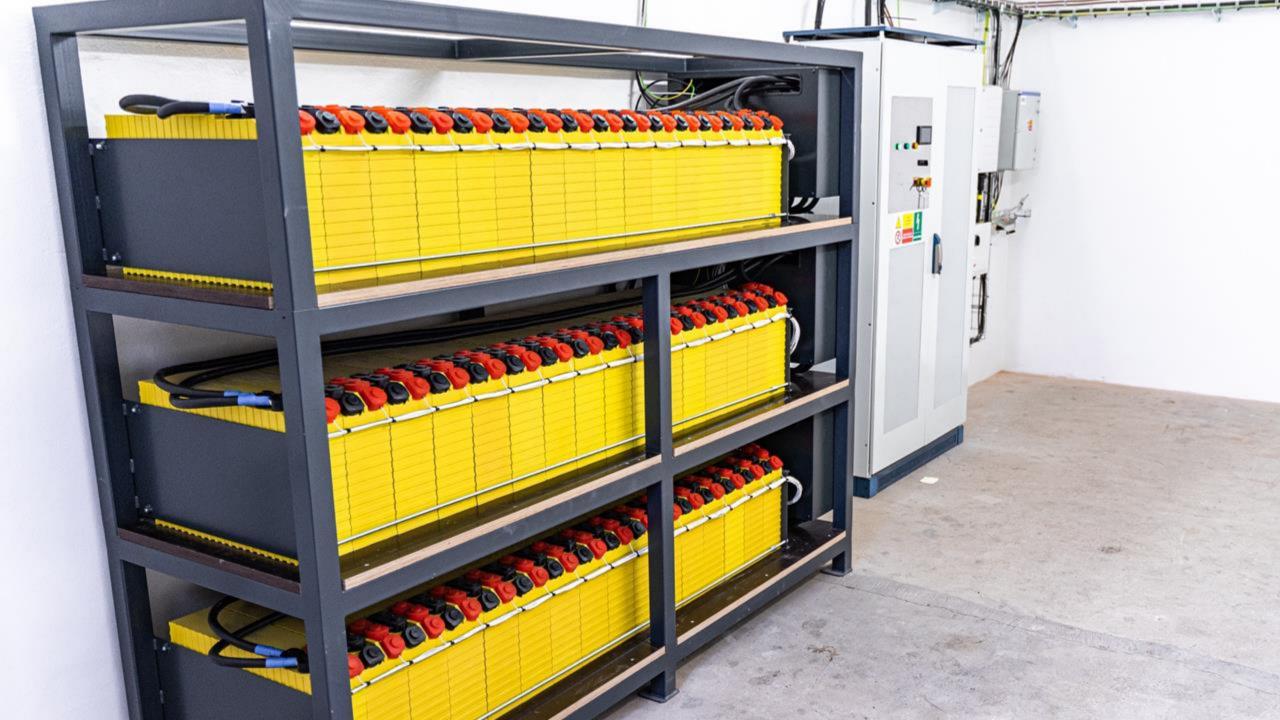

# 1) SCALABLE AMVOLT 50 KWH LV MODULES FOR INTERIORS

Use cases: Production facilities, datacenters, agriculture, apartment buildings, etc.