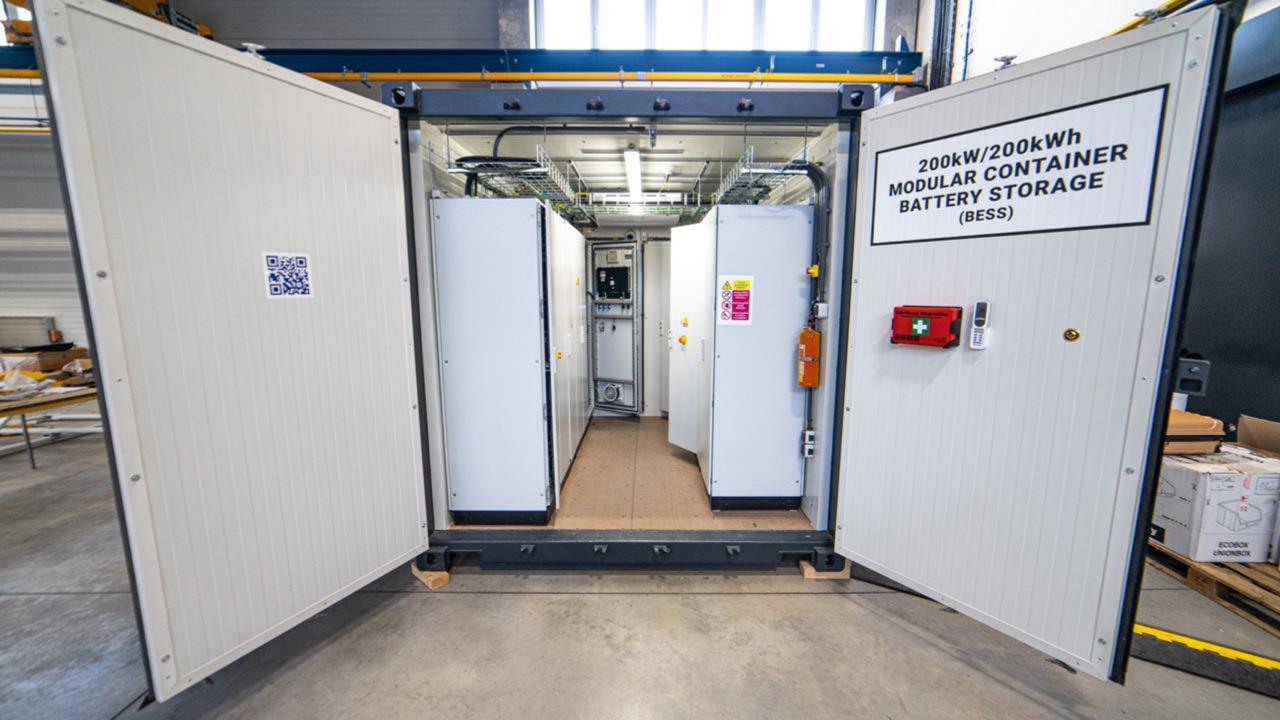

## 2) SCALABLE AMVOLT 50 KWH LV MODULES IN CONTAINERS

Use cases: Wherever there is not enough space inside a facility, no matter the weather