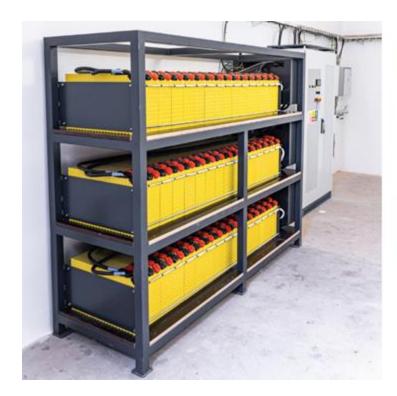

# 1) SCALABLE AMVOLT 50 KWH LV MODULES FOR INTERIORS

Use cases: Production facilities, datacenters, agriculture, apartment buildings, etc.