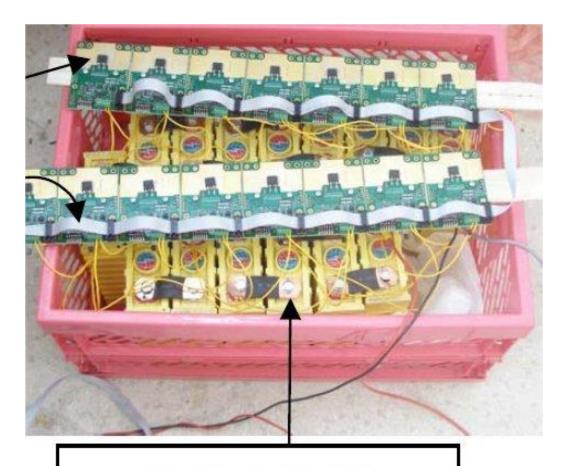

#### **TECHNICAL PHILOSOPHY**

MAINSTREAM BLACK-BOX BATTERY STORAGE MARKET

- 95 percent of complete battery storages from Asia, mainly China
- individual cells cannot be replaced
- BMS cannot be replaced/repaired
- standardised components are not used, spare parts cannot be found
- Mostly high voltage, so by principle they are very difficult to disassemble
- in combination with black-box inverters risk of data flow to Asian countries

#### **AMVOLT BATTERY STORAGE SOLUTIONS**

- European solutions, apart from the cells themselves
- individual cells are replaceable
- BMS can be replaced/repaired
- standardised components, spare parts widely available, fully repairable solutions
- Low-voltage solutions are safer, easily disassembled, therefore really recyclable
- no data over-flow to other countries, full control