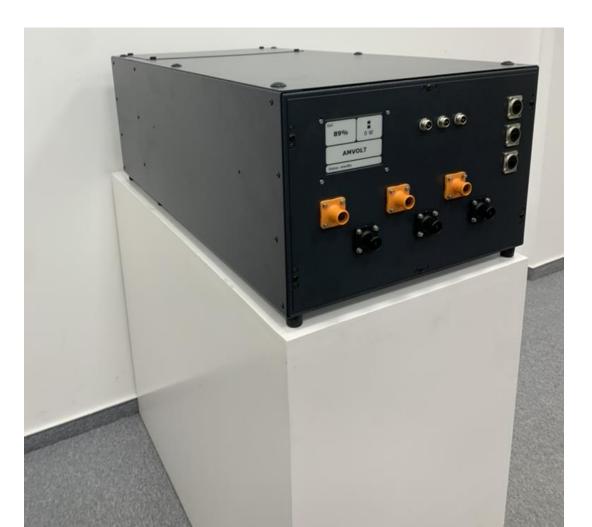

WHY: Our mission if to increase energy security around the world

HOW: By developing repairable and long-lasting energy products

WHAT: Modular energy storages from 50 kWh to 1MWh containers



#### Czech manufacturer of European modular battery storage systems from 10 kWh to 1MWh containers







# 1) SCALABLE AMVOLT 50 KWH LV MODULES FOR INTERIORS

Use cases: Production facilities, datacenters, agriculture, apartment buildings, etc.

## 2) SCALABLE AMVOLT 50 KWH LV MODULES IN CONTAINERS

Use cases: Wherever there is not enough space inside a facility, no matter the weather

## 3) CUSTOM-MADE REPLICABLE BATTERY STORAGES

Use cases: We develop tailor-made, specialuse battery solutions for our clients

















### LV ENERGY BOXES

Use cases: residential living, small businesses





#### **TECHNICAL PHILOSOPHY**



MAINSTREAM BLACK-BOX BATTERY STORAGE MARKET

- 95 percent of complete battery storages from Asia, mainly China
- individual cells cannot be replaced
- BMS cannot be replaced/repaired
- standardised components are not used, spare parts cannot be found
- Mostly high voltage, so by principle they are very difficult to disassemble
- in combination with black-box inverters risk of data flow to Asian countries



VS.

#### **AMVOLT BATTERY STORAGE SOLUTIONS**

- European solutions, apart from the cells themselves
- individual cells are replaceable
- BMS can be replaced/repaired
- standardised components, spare parts widely available, fully repairable solutions
- Low-voltage solutions are safer, easily disassembled, therefore really recyclable
- no data over-f