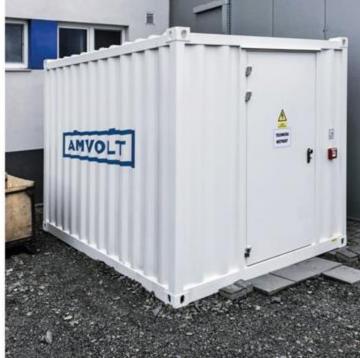

## 2) SCALABLE AMVOLT 50 KWH LV MODULES IN CONTAINERS

Use cases: Wherever there is not enough space inside a facility, no matter the weather