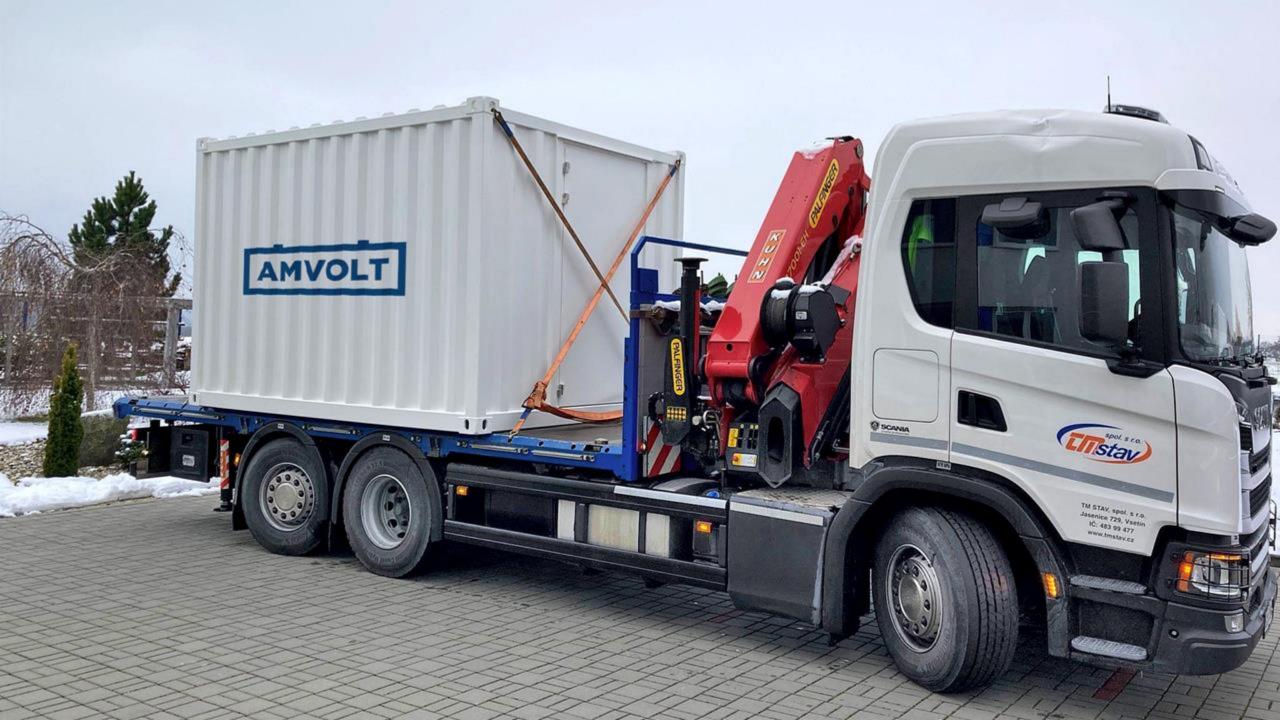

## 2) SCALABLE AMVOLT 50 KWH LV MODULES IN CONTAINERS

Use cases: Wherever there is not enough space inside a facility, no matter the weather