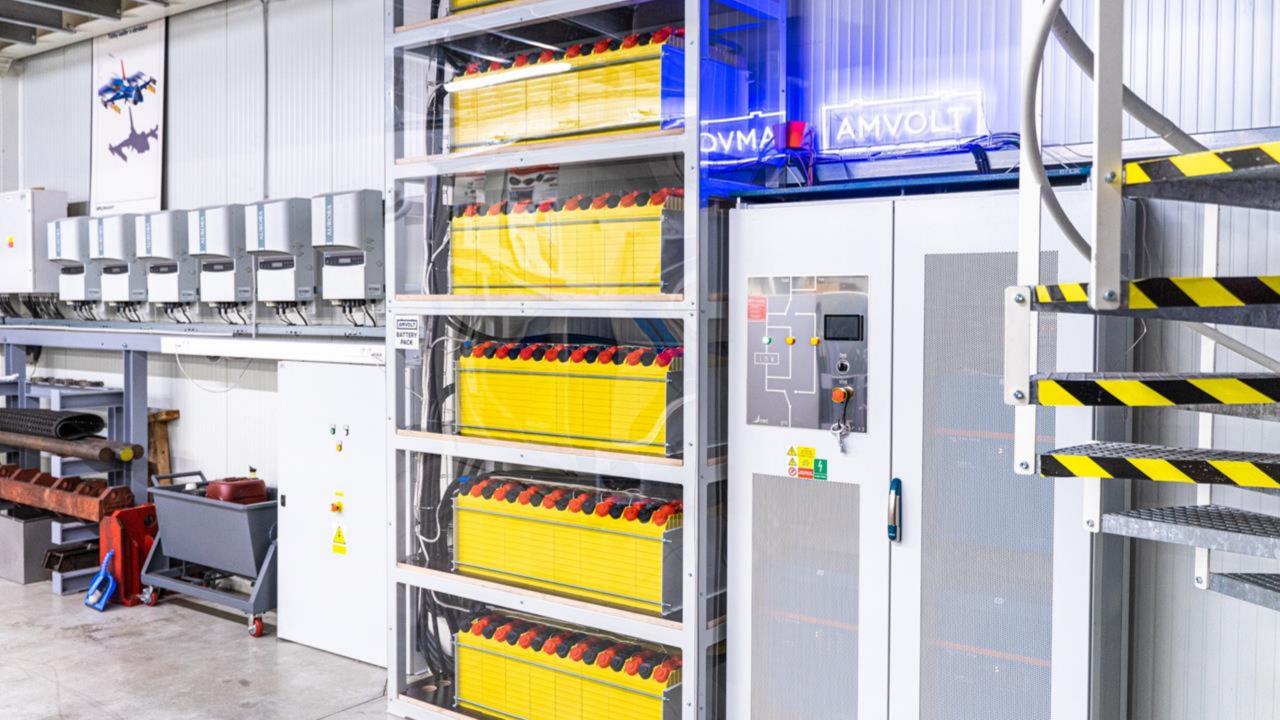

WHAT: Modular energy storages from 50 kWh to 1MWh containers

#### Czech manufacturer of European modular battery storage systems from 10 kWh to 1MWh containers