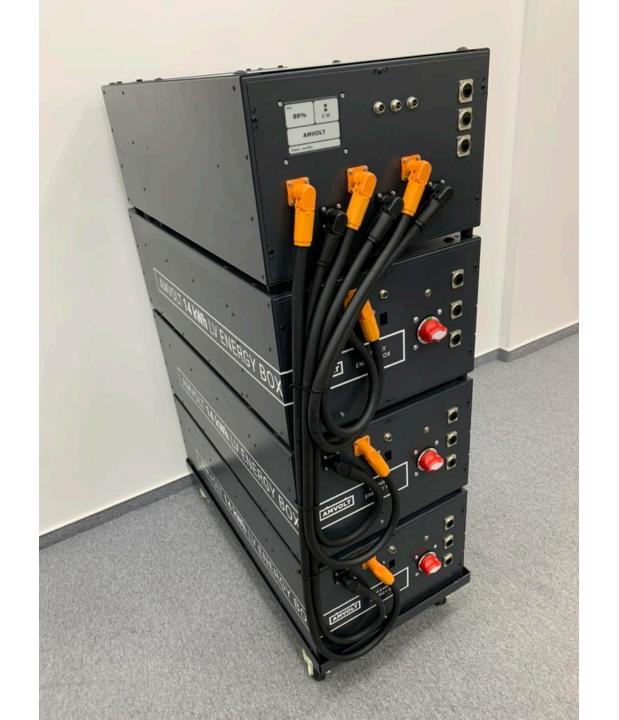

tery storage = black-boxes**





**Technological and strategic risks** 



WHY: Our mission if to increase energy security around the world

HOW: By developing repairable and long-lasting energy products

WHAT: Modular energy storages from 50 kWh to 1MWh containers



#### Czech manufacturer of European modular battery storage systems from 10 kWh to 1MWh containers







# 1) SCALABLE AMVOLT 50 KWH LV MODULES FOR INTERIORS

Use cases: Production facilities, datacenters, agriculture, apartment buildings, etc.

## 2) SCALABLE AMVOLT 50 KWH LV MODULES IN CONTAINERS

Use cases: Wherever there is not enough space inside a facility, no matter the weather

## 3) CUSTOM-MADE REPLICABLE BATTERY STORAGES

Use cases: We develop tailor-made, specialuse battery solutions for our clients

















### LV ENERGY BOXES

Use cases: residential living, small businesses





#### **TECHNICAL PHILOSOPHY**



MAINSTREAM BLACK-BOX BATTERY STORAGE MARKET

- 95 percent of complete battery storages from Asia, mainly China
- individual cells cannot be replaced
- BMS cannot be replaced/repaired
- standardised components are not used, spare parts cannot be found
- Mostly high voltage, so by principle they are very difficult to disassemble
- in combination with black-box inverters risk of data flow to Asian countries



VS.

#### **AMVOLT BATTERY STORAGE SOLUTIONS**

- European solutions, apart from the cells themselves
- individual cells are replaceable
- BMS can be replaced/repaired
- standardised components, spare parts widely available, fully repairable solutions
- Low-voltage solutions ar